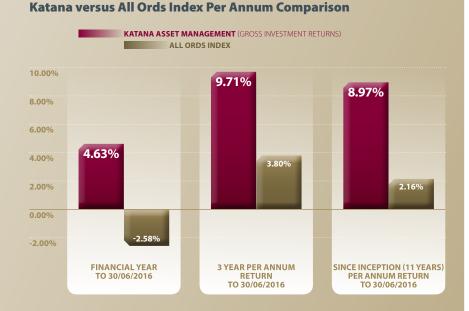

## KATANA LISTED FUND (ASX CODE: KAT)

Since listing on the Australian Stock Exchange in December 2005, Katana Asset Management's flagship fund 'Katana Capital Ltd' has generated a gross investment return (before fees and taxes) greater than the All Ordinaries index **9 out of 11 years** and by an average of **6.81%** per annum.

## Invest in a meeting today

Phone 08 9220 9888 or email info@katanaasset.com

During one of the most challenging periods in the history of the ASX, Katana's mainstay fund has generated a gross investment return (pre tax and fees) of **8.97%** pa - more than 4 times the annual (gross) return of the All Ordinaries Index.